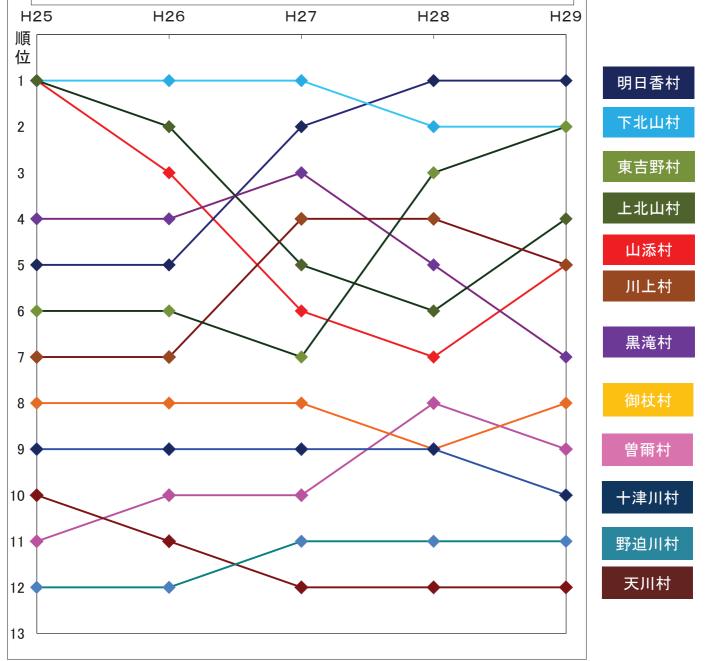

## 県内12村の市町村税徴収率順位の推移(過去5ヶ年度分)

- 〇明日香村が2年連続で1位。山添村・上北山村が、前年度より順位が 大きく上昇。
- ○5年前との比較では、徴収率は、野迫川村・東吉野村が大きく上昇。 順位は、明日香村・東吉野村が大きく上昇。

| 団体名   | H25   | 順位 | H26   | 順位 | H27   | 順位 | H28   | 順位 | H29   | 順位 |
|-------|-------|----|-------|----|-------|----|-------|----|-------|----|
| 山 添 村 | 98. 1 | 1  | 98. 0 | 3  | 97. 5 | 6  | 97. 1 | 7  | 97.7  | 5  |
| 曽 爾 村 | 93. 2 | 11 | 94. 3 | 10 | 94. 2 | 10 | 95. 1 | 8  | 94.8  | 9  |
| 御杖村   | 94. 7 | 8  | 94.8  | 8  | 94. 7 | 8  | 94.8  | 9  | 94. 9 | 8  |
| 明日香村  | 97. 1 | 5  | 97. 6 | 5  | 98. 5 | 2  | 98.8  | 1  | 98. 9 | 1  |
| 黒 滝 村 | 97. 9 | 4  | 97. 9 | 4  | 98. 0 | 3  | 97. 6 | 5  | 96. 9 | 7  |
| 天 川 村 | 94. 0 | 10 | 94. 2 | 11 | 90.6  | 12 | 89. 5 | 12 | 88. 4 | 12 |
| 野迫川村  | 91.9  | 12 | 91.7  | 12 | 90.8  | 11 | 91. 2 | 11 | 94. 1 | 11 |
| 十津川村  | 94. 5 | 9  | 94. 4 | 9  | 94. 4 | 9  | 94.8  | 9  | 94. 7 | 10 |
| 下北山村  | 98. 1 | 1  | 98. 3 | 1  | 98. 7 | 1  | 98.3  | 2  | 98. 2 | 2  |
| 上北山村  | 98. 1 | 1  | 98. 1 | 2  | 97. 7 | 5  | 97. 3 | 6  | 97.8  | 4  |
| 川上村   | 95.8  | 7  | 95. 5 | 7  | 97. 9 | 4  | 97. 7 | 4  | 97. 7 | 5  |
| 東吉野村  | 96. 2 | 6  | 96. 3 | 6  | 96.8  | 7  | 97. 9 | 3  | 98. 2 | 2  |