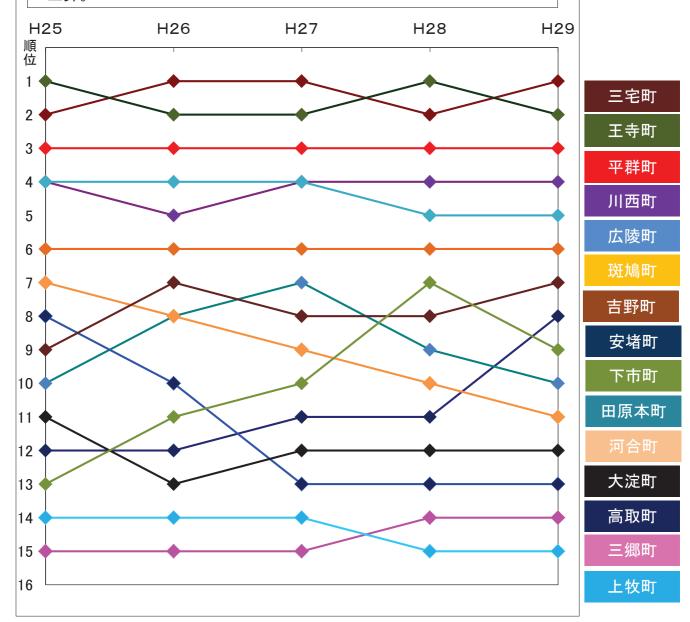

別紙12-2

## 県内15町の市町村税徴収率順位の推移(過去5ヶ年度分)

- 〇最近は、三宅町及び王寺町が、1位または2位で推移。
- ○5年前との比較では、安堵町・下市町が徴収率・順位ともに大きく 上昇。

| ſ | 団体名 |   | H25   | 順位 | H26   | 順位 | H27   | 順位 | H28   | 順位 | H29   | 順位 |
|---|-----|---|-------|----|-------|----|-------|----|-------|----|-------|----|
| 平 | 群   | 町 | 97. 4 | 3  | 97. 7 | 3  | 98. 1 | 3  | 98. 3 | 3  | 98. 6 | 3  |
| 三 | 郷   | 町 | 89. 7 | 15 | 90.0  | 15 | 90. 1 | 15 | 91.3  | 14 | 92. 2 | 14 |
| 斑 | 鳩   | 町 | 96.0  | 6  | 96. 1 | 6  | 96.8  | 6  | 97. 1 | 6  | 97. 4 | 6  |
| 安 | 堵   | 町 | 91.5  | 12 | 93. 4 | 12 | 95.0  | 11 | 95. 4 | 11 | 96. 6 | 8  |
| Ш | 西   | 町 | 96. 2 | 4  | 96. 6 | 5  | 97. 2 | 4  | 97. 7 | 4  | 98. 4 | 4  |
| 三 | 宅   | 町 | 98. 6 | 2  | 99. 1 | 1  | 99. 2 | 1  | 99. 2 | 2  | 99. 4 | 1  |
| 田 | 原本  | 町 | 94. 1 | 10 | 95. 3 | 8  | 95.8  | 7  | 95. 7 | 9  | 95. 9 | 10 |
| 高 | 取   | 町 | 95.0  | 8  | 94. 4 | 10 | 94. 1 | 13 | 93. 1 | 13 | 93. 6 | 13 |
| 上 | 牧   | 町 | 90.8  | 14 | 91.8  | 14 | 91.3  | 14 | 90.6  | 15 | 90.0  | 15 |
| 王 | 寺   | 町 | 98.8  | 1  | 98. 9 | 2  | 99. 1 | 2  | 99.3  | 1  | 99. 3 | 2  |
| 広 | 陵   | 町 | 96. 2 | 4  | 96.8  | 4  | 97. 2 | 4  | 97. 5 | 5  | 97. 9 | 5  |
| 河 | 合   | 町 | 95. 4 | 7  | 95. 3 | 8  | 95. 3 | 9  | 95. 6 | 10 | 95.8  | 11 |
| 吉 | 野   | 町 | 94. 9 | 9  | 95. 5 | 7  | 95. 6 | 8  | 95. 9 | 8  | 96.8  | 7  |
| 大 | 淀   | 町 | 92.6  | 11 | 93. 2 | 13 | 94. 5 | 12 | 94. 6 | 12 | 94. 6 | 12 |
| 下 | 市   | 町 | 90.9  | 13 | 93. 6 | 11 | 95. 1 | 10 | 96. 1 | 7  | 96. 5 | 9  |