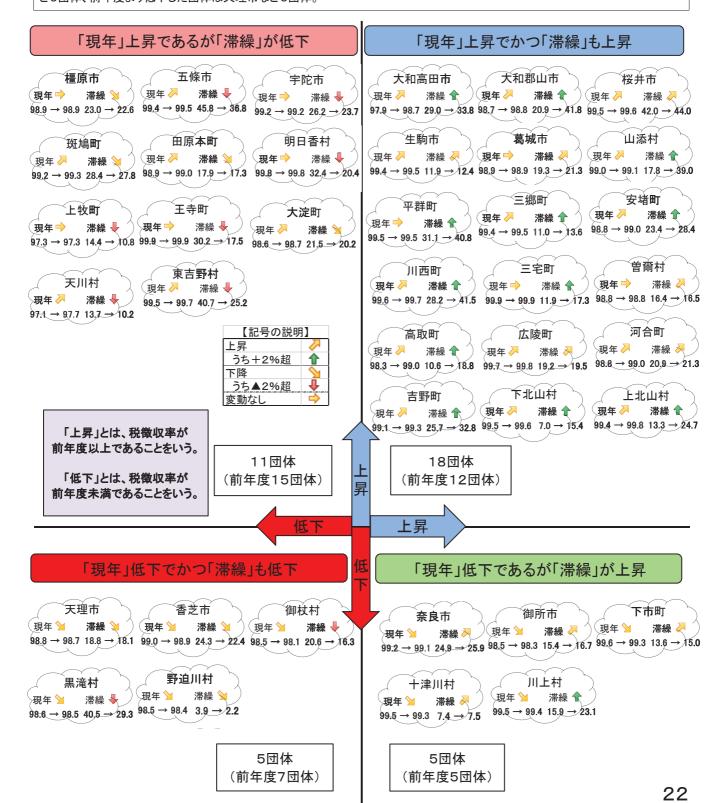

## 県内各市町村の市町村税徴収率にかかる現年課税分・滞納繰越分別 徴収率の対前年マトリクス

別紙10

○県内各市町村の市町村税徴収率を、現年課税分徴収率と滞納繰越分徴収率の対前年度増減で区分し整理。

〇現年課税分徴収率が前年度より上昇した団体は29団体で、このうち滞納繰越分徴収率が前年度より上昇した団体は大和高田市など18団体、前年度より低下した団体は橿原市など11団体。

〇現年課税分徴収率が前年度より低下した団体は10団体で、このうち滞納繰越分徴収率が前年度より上昇した団体は奈良市など5団体、前年度より低下した団体は天理市など5団体。

## 県内各市町村の市町村税徴収率の健康診断表 (類似団体平均徴収率を目安に「健康」と「要治療」に区分)

別紙11

- 〇県内各市町村の平成29年度市町村税徴収率を類似団体平均徴収率(平成28年度)を目安に「健康」と「要治療」に区分し整理。
- 〇「要治療」領域に属する9団体のうち、天川村など3団体が前年度よりも低下し、大和高田市など6団体が前年度よりも上昇。
- 〇「健康」領域に属する30団体のうち、黒滝村など3団体が前年度よりも低下し、野迫川村など24団体が前年度よりも上昇。 王寺町など3団体は変動なし。

#### 類似団体平均徴収率 未満 類似団体平均徴収率 以上 「要治療」であるが前年度よりも上昇 「健康」でかつ前年度よりも上昇 92.2 三郷町 安堵町 今6.8 奈良市 生駒市 生駒市 一 告野町 大和郡山市 94.1 野迫川村 大和高田市 +0.9ポイント 91.3 +0.5ポイント 94.0 +1.7ポイント 94.2 \_+0.9ポネント +0.9ポイント +1.2ポイント +1.2ポイント +2.9ポイント 95.9 95.9-91.2 山添村 天理市 川西町 98.4 95.8 香芝市 五條市 95.6 宇陀市 高取町 94.9 御杖村 +0.スポイント +0.6ポイント +0.5ポイント +0.5ポイント +0.1ポイント +0.1ポイント +0.2ポイント +0.8ポイント 97.1 97.7 95.1 93.1 下市町 6.5 95.2 葛城市 95.6 橿原市 広陵町 97.8 上北山村 「健康」とは、税徴収率が +0.4ポイント +0.4ポイント +0.4ポイント 類似団体平均以上であることをいう。 +0.4ポイント 95 2 94.8 96.1 97.5 899.1 桜井市 三宅町 「要治療」とは、税徴収率が 平群町 98.6 97.4 斑鳩町 98.2 東吉野村 類似団体平均未満であることをいう。 +0.2ポイント +0.3ポイント 97.1 ادر \*+0.3 مراد \*\* 98.3 - \*\* +0.3ポイント 97.9 +0.2ポイント 99.2 ※各項目の見方 河合町 93.8 御所市 平成29年度 明日香村 95.9 田原本町 税徴収率 市町村名 +0.1ポルト 98.8 +0.2ポイント 95.6 +0.1ポイント +0.2ポイント 平成29年度税徴収率 -平成28年度税徴収率 93.7-95.7 平成29年度 税徵収率 3団体 6団体 24団体 〔197.7 ∭上村 99.3 94.6 主寺町 大淀町 変動なし 変動なし 変動なし 99.3 94.6 97.7-「要治療」でかつ前年度よりも低下 「健康」であるが前年度よりも低下 89.5 94.8 90.6 95.1 97.6 98.3 △0.6ポインル △0.3ポイン △0.7ポインホ △0.1ポインホ . △0.1ポイン 夫川村 黒滝村 十津川村 下北山村 90.0 96.9 94 8 98.2 3団体 3団体