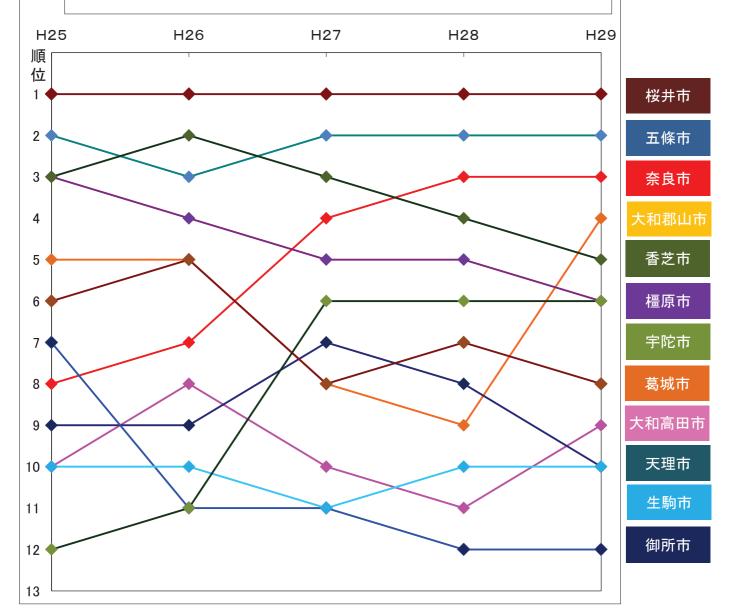

別紙12-1

### 県内12市の市町村税徴収率順位の推移(過去5ヶ年度分)

○桜井市が6年連続1位。大和郡山市が、前年度より順位が大きく上昇。 ○5年前との比較では、徴収率は、奈良市・五條市が大きく上昇。順位は、 奈良市・宇陀市が大きく上昇。

|                    | 団体名 |    | H25   | 順位 | H26   | 順位 | H27   | 順位 | H28   | 順位 | H29   | 順位 |
|--------------------|-----|----|-------|----|-------|----|-------|----|-------|----|-------|----|
| 奈                  | 良   | 市  | 92. 7 | 8  | 93. 3 | 7  | 95. 1 | 4  | 95. 9 | 3  | 96.8  | 3  |
| 大利                 | 口高田 | 市  | 91. 9 | 10 | 93. 1 | 8  | 93.8  | 10 | 93. 9 | 11 | 95. 1 | 9  |
| 大利                 | 口郡↓ | 1中 | 93. 4 | 5  | 93. 7 | 5  | 93. 9 | 8  | 94. 2 | 9  | 95. 9 | 4  |
| 天                  | 理   | 市  | 92. 1 | 9  | 92. 9 | 9  | 94. 0 | 7  | 94. 4 | 8  | 94. 5 | 10 |
| 橿                  | 原   | 市  | 93. 7 | 3  | 94. 2 | 4  | 94. 7 | 5  | 95. 2 | 5  | 95.6  | 6  |
| 桜                  | 井   | 市  | 96.8  | 1  | 97. 5 | 1  | 98. 3 | 1  | 98. 9 | 1  | 99. 1 | 1  |
| 五                  | 條   | 市  | 94. 1 | 2  | 94. 7 | 3  | 95.8  | 2  | 97. 3 | 2  | 98. 1 | 2  |
| 御                  | 所   | 市  | 92. 8 | 7  | 92. 7 | 11 | 93. 5 | 11 | 93. 7 | 12 | 93.8  | 12 |
| 生                  | 駒   | 市  | 91. 9 | 10 | 92. 8 | 10 | 93. 5 | 11 | 94. 0 | 10 | 94. 5 | 10 |
| <u>生</u><br>香<br>葛 | 芝   | 市  | 93. 7 | 3  | 94. 9 | 2  | 95. 4 | 3  | 95. 6 | 4  | 95.8  | 5  |
| 葛                  | 城   | 市  | 93. 3 | 6  | 93. 7 | 5  | 93. 9 | 8  | 94. 8 | 7  | 95. 2 | 8  |
| 宇                  | 陀   | 市  | 91.8  | 12 | 92. 7 | 11 | 94. 1 | 6  | 95. 1 | 6  | 95. 6 | 6  |