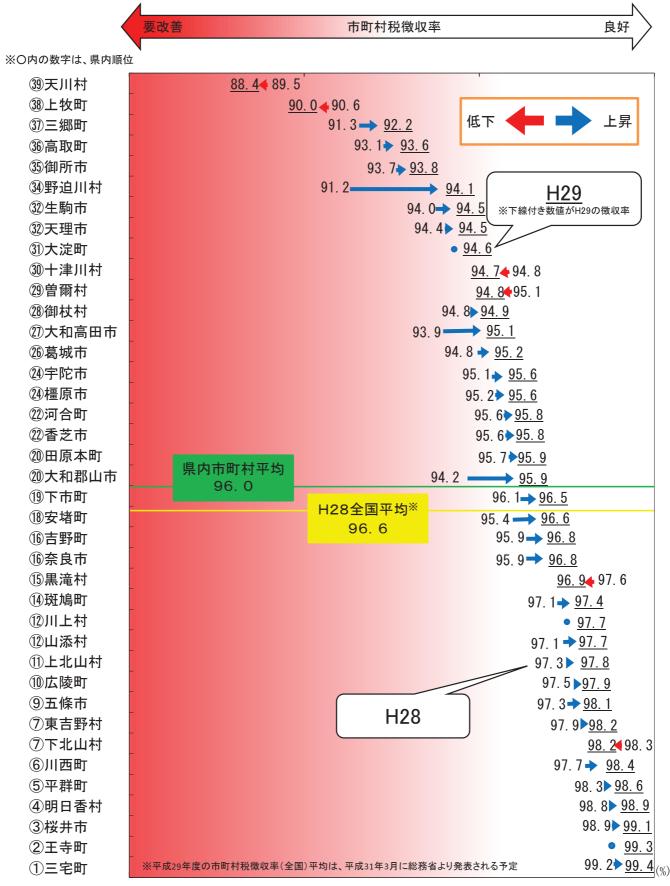

# 県内各市町村の市町村税徴収率の対前年度比較

- 徴収率が前年度より上昇した団体数は30、低下した団体数は6、前年度と変動なしが3団体。
- 野迫川村、大和郡山市、大和高田市、安堵町が大きく上昇。