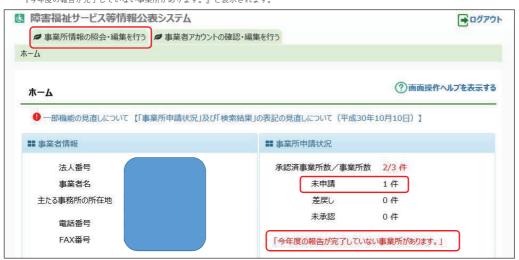

## 1. 事業所情報の登録・更新を行います。

(1)障害福祉サービス等情報公表システムのホーム画面より、『事業所情報の照会・編集を行う』をクリックします。 今年度(2019年度)まだ公開していない未申請の事業所は、『未公開の事業所申請状況』の未申請欄に該当件数が表示され、 『今年度の報告が完了していない事業所があります。』と表示されます。

(2)事業所情報の照会・編集を行う画面より、検索条件を選択せずに『検索』ボタンをクリックします。