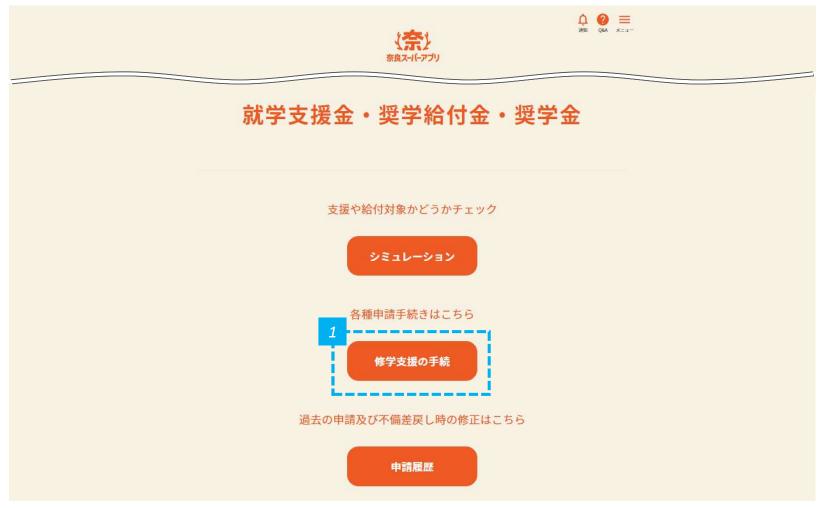

「1.アカウント作成」「2.申請情報入力」の2ステップがあります。





Icons made by Flaticor

奈良県ホームページの「令和6年度奈良県高校生等奨学給付金のWeb申請」を クリックし、修学支援の手続をするサイトに進みます(国公立生向けのページ)





- 奈良県ホームページ:国公立高校生等奨学給付金について/奈良県公式ホームページ (pref.nara.jp)をクリックします。 または、https://www.pref.nara.jp/47191.htm にアクセスします。
- 「令和6年度奈良県高校生等奨学給付金のWeb申請」をクリックします。
- <mark>注意</mark> 国公立と私立でボタンが配置されている奈良県ホームページは異なりますが、クリックすると同じ画面に進むので、どちらをクリックしても問 題ありません。

11

# 奈良県ホームページの「令和6年度奈良県高校生等奨学給付金のWeb申請」を「クリックし、修学支援の手続をするサイトに進みます(私立生向けのページ)





- 奈良県ホームページ: <u>奈良県私立高校生等奨学給付金制度について/奈良県公式ホームページ (pref.nara.jp)</u> をクリックします。
  または、<u>https://www.pref.nara.jp/40219.htm</u> にアクセスします。
- 2 「令和6年度奈良県高校生等奨学給付金のWeb申請」をクリックします。
- 注意 **企** 
  - 国公立と私立でボタンが配置されている奈良県ホームページは異なりますが、クリックすると同じ画面に進むので、どちらをクリックしても問題ありません。

13

Icons made by Flaticon

## 「修学支援の手続」をクリックし、新規アカウント登録画面に進みます





「修学支援の手続」をクリックします。

## 「新規アカウント登録」をクリックし、 奈良スーパーアプリのアカウント登録に進みます





- 「新規アカウント登録」をクリックし、奈良スーパーアプリのアカウントを作成します。
- ★意 申請をするためには、奈良スーパーアプリのアカウント登録が必要です。
  - 申請者のアカウントを作成してください。申請者が保護者の場合は保護者のアカウントを、申請者が生徒の場合は生徒のアカウントを作成してください。

15

Icons made by Flaticon

## メールアドレスを入力し、 個人情報の保護方針及びサービス利用規約に同意します





- メールアドレスとメールアドレス(確認用)を入力します。
- 2 ・ 規約を確認して「個人情報の保護方針及びサービス利用規約に同意する。」にチェックを入れて、「確認メールを送信」をクリックします。

## 入力したメールアドレス宛に登録確認メールが送信されるため、 メールの受信トレイ(メールボックス)を確認します





注意

メールが届かない場合は、再度登録を行ってください。<u>portal@ml-nsa.pref.nara.jp</u>からのメールを受信できるように設定をお願いします。

17

Icons made by Flaticon

## 登録確認メールの本文に記載されているURLをクリックして、 新規アカウント登録画面へ進みます





アカウント登録のご案内(奈良スーパーアプリ)

この度は、「奈良スーパーアプリ」をご利用いただき、誠にありがとうございます。

このメールは、ご入力いただいたメールアドレスの確認のためにお送りしています。

アカウント登録の手続きはまだ完了しておりません。

24時間以内に、以下のURLからメールアドレス認証手続きを行