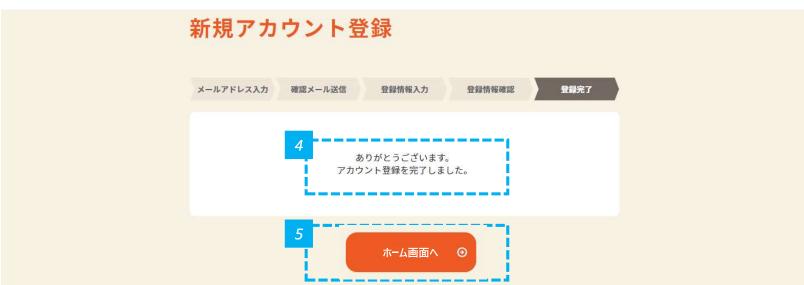

# アカウントの登録が完了したことを確認します

- 4 ・ 上記画面が表示されたら、アカウント登録は完了です。
  - 「ホーム画面へ」をクリックし、トップページに戻り、修学支援の手続を開始します。