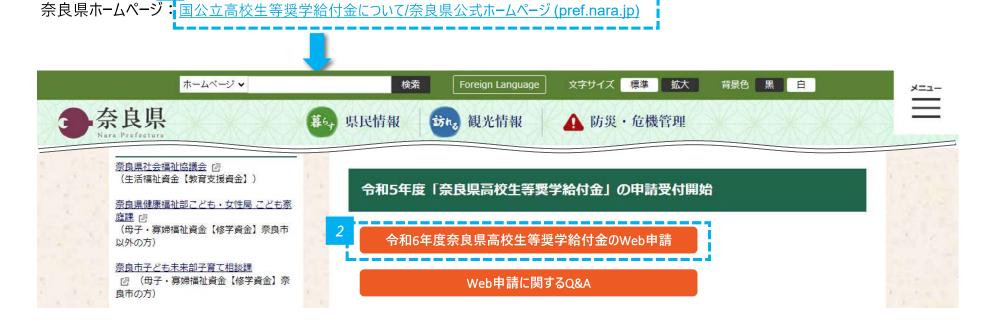

# 奨学給付金申請業務: 1.申請者が申請情報を作成する 🔛

申請者が 申請情報を 作成する

申請者が、制度を選択し、システム上で申請情報を作成する業務です。 申請情報作成では、「1.アカウント作成」「2.申請情報入力」の2ステップがあります。

Icons made by Flaticor

奈良県ホームページの「令和6年度奈良県高校生等奨学給付金のWeb申請」を クリックし、修学支援の手続をするサイトに進みます(国公立生向けのページ)

- 奈良県ホームページ:国公立高校生等奨学給付金について/奈良県公式ホームページ (pref.nara.jp)をクリックします。 または、https://www.pref.nara.jp/47191.htm にアクセスします。
- 「令和6年度奈良県高校生等奨学給付金のWeb申請」をクリックします。
- <mark>注意</mark> 国公立と私立でボタンが配置されている奈良県ホームページは異なりますが、クリックすると同じ画面に進むので、どちらをクリックしても問 題ありません。