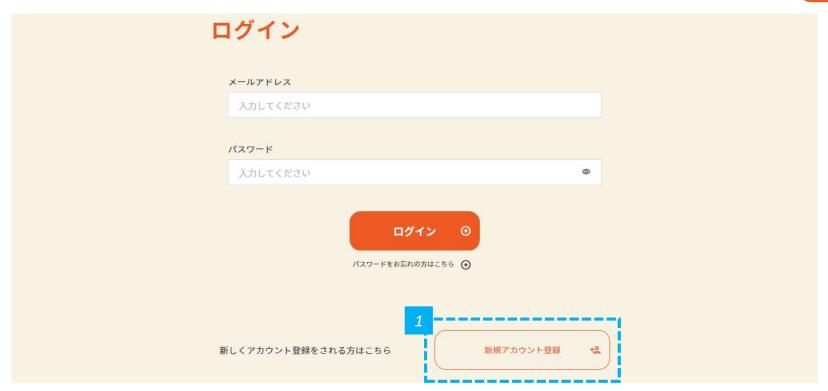

## 「新規アカウント登録」をクリックし、 奈良スーパーアプリのアカウント登録に進みます

- 「新規アカウント登録」をクリックし、奈良スーパーアプリのアカウントを作成します。
- ★意 申請をするためには、奈良スーパーアプリのアカウント登録が必要です。
  - 申請者のアカウントを作成してください。申請者が保護者の場合は保護者のアカウントを、申請者が生徒の場合は生徒のアカウントを作成してください。

15