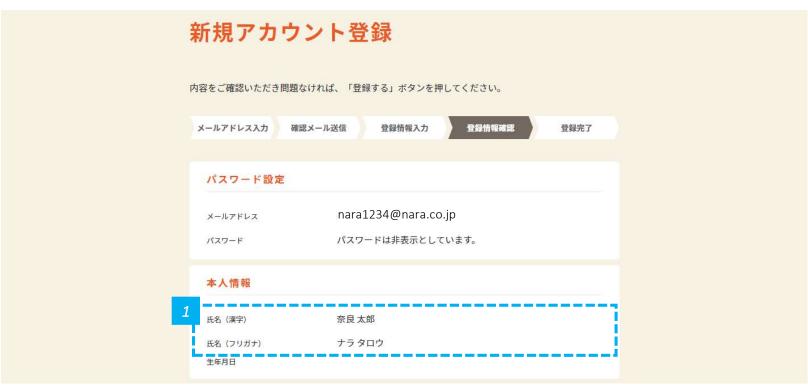

(再度ログイン画面が表示される等)場合は、以下のURL(「. (ピリオド)」等の記号を含む 全文)をコピーし、ブラウザのアドレスバーに貼り付けてお試しください。

※このメールは送信専用メールアドレスから配信されています。 ご返信いただいてもお答えできませんので、ご了承ください。

※なお、このメールにお心当たりのない場合は破棄をお願いいたします。

メールの受信トレイ(メールボックス)を確認し、届いた登録確認メールを開きます。

登録確認メールの「手続きはこちらから」の下にあるURLをクリックします。

注意

• URLの有効期間は24時間となりますので、ご注意ください。有効期限を過ぎてしまった場合は、再度登録を行ってください。

## URLをクリックすると、登録情報入力画面に進むので、 パスワード等の必要事項を入力します





5 ・ パスワードを入力します。



• メールアドレスとパスワードは、奈良スーパーアプリにログインする際に毎回入力が必要となりますので、絶対に忘れないようにしてください。

19

Icons made by Flaticon

## 氏名を入力します



- <mark>6 ・ 「氏名(漢字)」と「氏名(フリガナ)」を入力します。</mark>
- **注意** 「氏名(漢字)」と「氏名(フリガナ)」は必ず入力してください。
  - ▼・ 生年月日は入力したい方のみ入力してください。入力は必須ではありません。

年/月/日

## 住所を入力します





- 7 住所を入力します。
- 必要事項の入力が完了したら、「入力内容を確認」をクリックします。
- <del>注意</del> • 住所は必ず入力してください。

21

Icons made by Flaticon

## 氏名が正しく反映されているかを確認します





• 氏名が正しく反映されているかを確認します。

## 住所が正しく反映されているかを確認します





- 2 ・ 住所が正しく反映されているかを確認します。
- 3 ・ 入力した全ての内容が反映されていることを確認したら、「登録する」をクリックします。

23

Icons made by Flaticon

# アカウントの登録が完了したことを確認します





- 4 ・ 上記画面が表示されたら、アカウント登録は完了です。
  - 「ホーム画面へ」をクリックし、トップページに戻り、修学支援の手続を開始します。