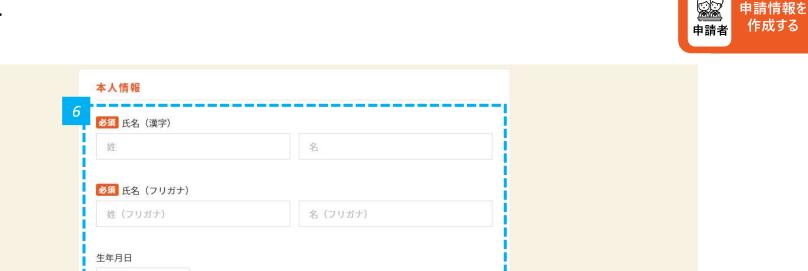

## 氏名を入力します

- <mark>6 ・ 「氏名(漢字)」と「氏名(フリガナ)」を入力します。</mark>
- **注意** 「氏名(漢字)」と「氏名(フリガナ)」は必ず入力してください。
  - ▼・ 生年月日は入力したい方のみ入力してください。入力は必須ではありません。

年/月/日

## 住所を入力します

- 7 住所を入力します。
- 必要事項の入力が完了したら、「入力内容を確認」をクリックします。
- <del>注意</del> • 住所は必ず入力してください。

21

Icons made by Flaticon