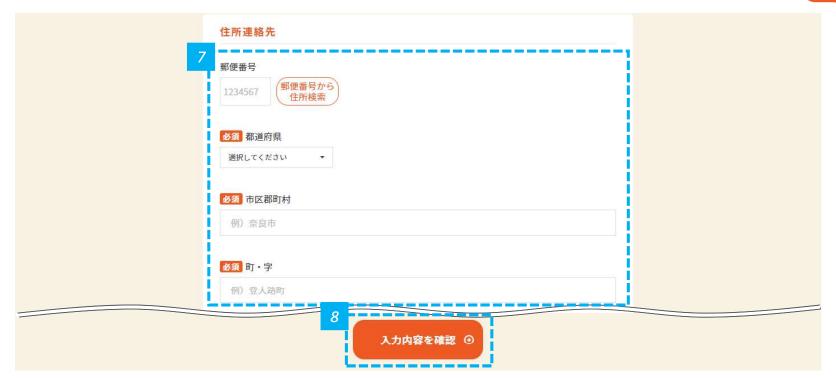

## 住所を入力します

- 7 住所を入力します。
- 必要事項の入力が完了したら、「入力内容を確認」をクリックします。
- <del>注意</del> • 住所は必ず入力してください。

21

Icons made by Flaticon