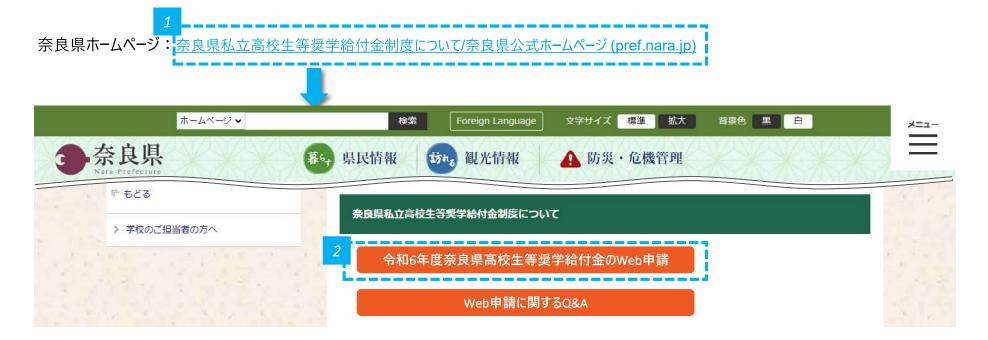

# 奈良県ホームページの「令和6年度奈良県高校生等奨学給付金のWeb申請」を「クリックし、修学支援の手続をするサイトに進みます(私立生向けのページ)

- 奈良県ホームページ: <u>奈良県私立高校生等奨学給付金制度について/奈良県公式ホームページ (pref.nara.jp)</u> をクリックします。
  または、<u>https://www.pref.nara.jp/40219.htm</u> にアクセスします。
- 2 「令和6年度奈良県高校生等奨学給付金のWeb申請」をクリックします。
- 注意 **企** 
  - 国公立と私立でボタンが配置されている奈良県ホームページは異なりますが、クリックすると同じ画面に進むので、どちらをクリックしても問題ありません。