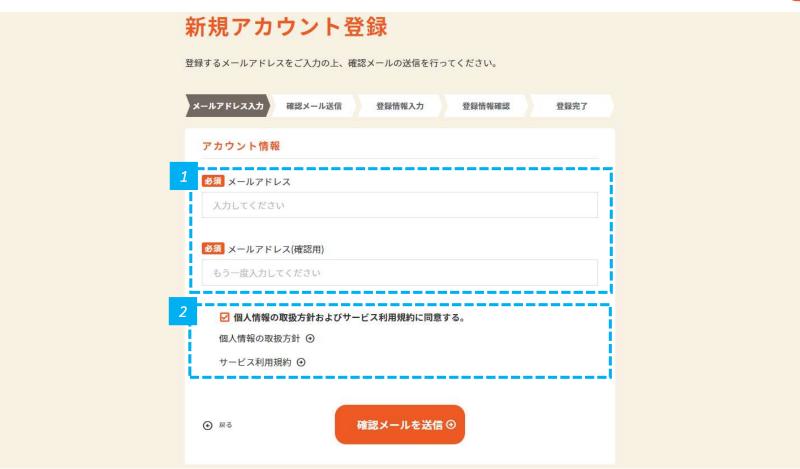

## メールアドレスを入力し、 個人情報の保護方針及びサービス利用規約に同意します

- メールアドレスとメールアドレス(確認用)を入力します。
- 2 ・ 規約を確認して「個人情報の保護方針及びサービス利用規約に同意する。」にチェックを入れて、「確認メールを送信」をクリックします。