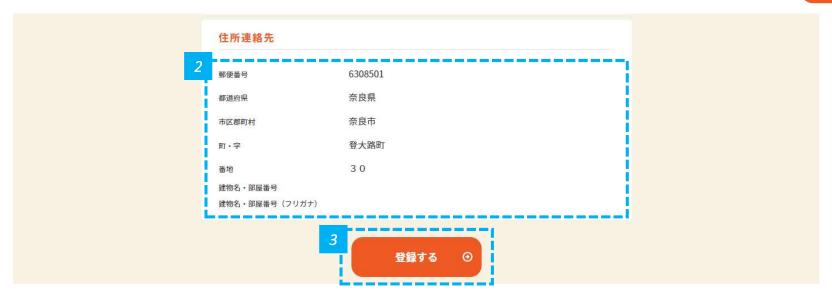

## 住所が正しく反映されているかを確認します

- 2 ・ 住所が正しく反映されているかを確認します。
- 3 ・ 入力した全ての内容が反映されていることを確認したら、「登録する」をクリックします。

23

Icons made by Flaticon