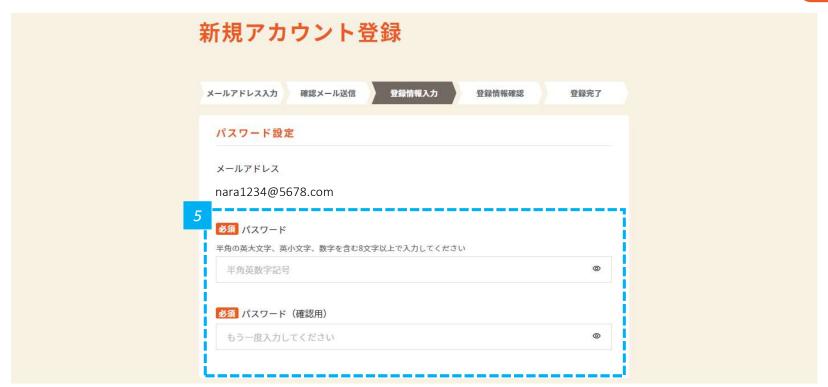

## URLをクリックすると、登録情報入力画面に進むので、 パスワード等の必要事項を入力します

5 ・ パスワードを入力します。

• メールアドレスとパスワードは、奈良スーパーアプリにログインする際に毎回入力が必要となりますので、絶対に忘れないようにしてください。

19

Icons made by Flaticon