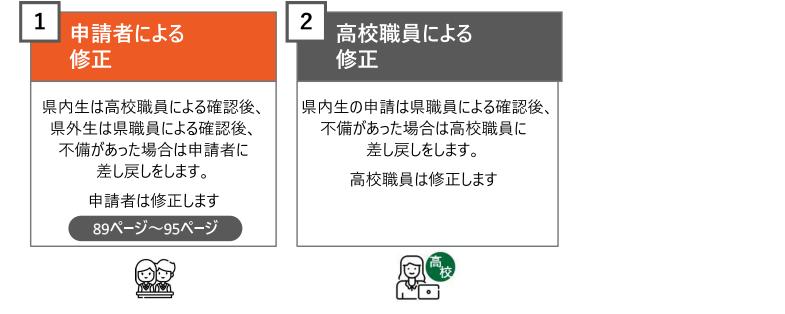

|
| 合認 | る結果を確認しま        | ます(1 <b>/2</b> )           |                               |                 | 4<br>()<br>申請者 | <ul> <li>         ○         支給認否を         高校 確認する         職員         ■     </li> </ul> |
|    |                 | 申請履歴一覧                     |                               | _               |                |                                                                                        |
|    |                 | 申請種別 奨学給付金 通常<br>生徒氏名 奈良太郎 | 申請日 2024/03/15<br>申請状況 審査完了   | <b>1</b><br>●詳細 |                |                                                                                        |

# 支約

申請種別 奨学金 定期採用 申請日 2024/03/15 ④詳細 生徒氏名 奈良太郎 申請状況 申請受付

• 申請状況が「審査完了」になっていることを確認し、「詳細」をクリックします。

86

85

#### 支給認否結果を確認します(2/2)









#### 高校職員による確認後、 申請内容に不備があった場合は、不備通知メールが届きます



| 1 受信トレイ         | 2 【修学支援】奨学給付金の申請内容に不備がありました                                                                                                                  |
|-----------------|----------------------------------------------------------------------------------------------------------------------------------------------|
| 下書き<br>送信済みアイテム | [姓] [名] 様                                                                                                                                    |
|                 | ※このメールは、【奈良スーパーアプリ】から【修学支援の手続】に入力いただいたメールアドレス宛てに自動的に送信しています。<br>※送信専用メールアドレスよりお送りしておりますので、本メールへは返信できません。                                     |
|                 | [生徒姓] [生徒名] 様分の奨学給付金の申請内容に不備がありました。<br>【奈良スーパーアプリ】にログインし、申請内容を修正してください。<br>在籍校