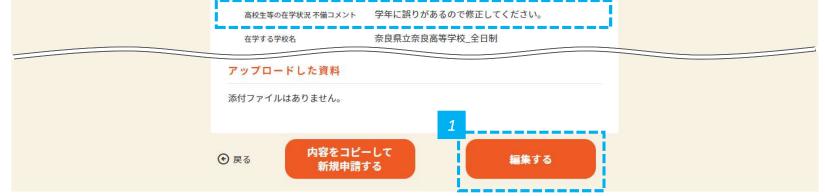

1 • 不備コメントを確認し、画面の下にある「編集する」をクリックします。

92

Icons made by Flaticon

高校職員

**回** 申請者 不備 修正

#### 不備コメントを確認し、該当する箇所を修正します

Icons made by Flaticon

高校

職員

申請者

不備 修正