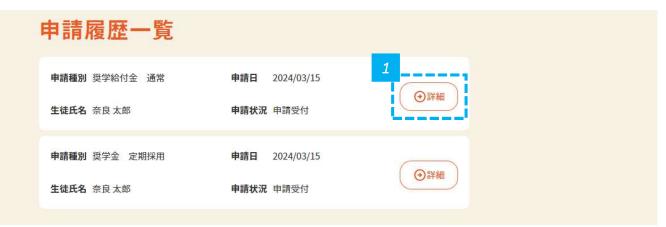

申請履歴一覧からコピーまたは編集したい申請を選択します





82





## 「修学支援の手続」をクリックし、ログイン画面に進みます



|    |                 |                            | く<br>奈良ス-۱-アプリ                |                 |                |                                                                                        |
|----|-----------------|----------------------------|-------------------------------|-----------------|----------------|----------------------------------------------------------------------------------------|
|    |                 | 就学支援会                      | 金・奨学給付金・對                     | <b>愛学金</b>      |                |                                                                                        |
|    |                 | 支                          | 援や給付対象かどうかチェック                |                 |                |