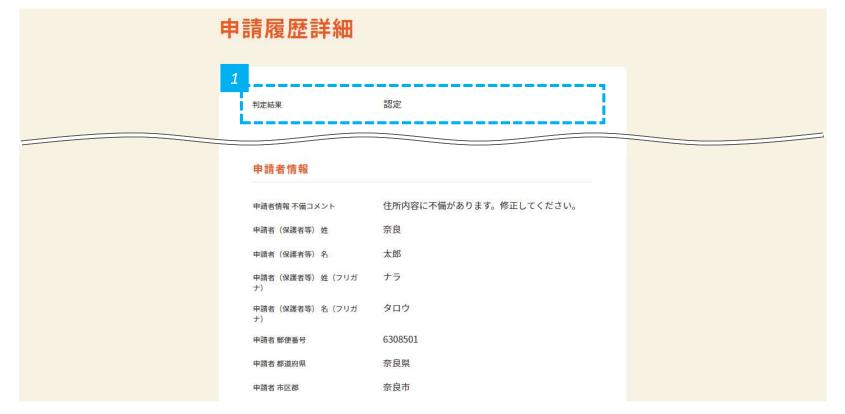

|
| 合認 | る結果を確認しま        | ます(1 <b>/2</b> )           |                               |                 | 4<br>()<br>申請者 | <ul> <li>         ○         支給認否を         高校 確認する         職員         ■     </li> </ul> |
|    |                 | 申請履歴一覧                     |                               | _               |                |                                                                                        |
|    |                 | 申請種別 奨学給付金 通常<br>生徒氏名 奈良太郎 | 申請日 2024/03/15<br>申請状況 審査完了   | <b>1</b><br>●詳細 |                |                                                                                        |

# 支約

申請種別 奨学金 定期採用 申請日 2024/03/15 ④詳細 生徒氏名 奈良太郎 申請状況 申請受付

• 申請状況が「審査完了」になっていることを確認し、「詳細」をクリックします。

86

85

#### 支給認否結果を確認します(2/2)









#### 高校職員による確認後、 申請内容に不備があった場合は、不備通知メールが届きます



| 1 受信トレイ         | 2 【修学支援】奨学給付金の申請内容に不備がありました                                                                                                                  |
|-----------------|----------------------------------------------------------------------------------------------------------------------------------------------|
| 下書き<br>送信済みアイテム | [姓] [名] 様                                                                                                                                    |
|                 | ※このメールは、【奈良スーパーアプリ】から【修学支援の手続】に入力いただいたメールアドレス宛てに自動的に送信しています。<br>※送信専用メールアドレスよりお送りしておりますので、本メールへは返信できません。                                     |
|                 | [生徒姓] [生徒名] 様分の奨学給付金の申請内容に不備がありました。<br>【奈良スーパーアプリ】にログインし、申請内容を修正してください。<br