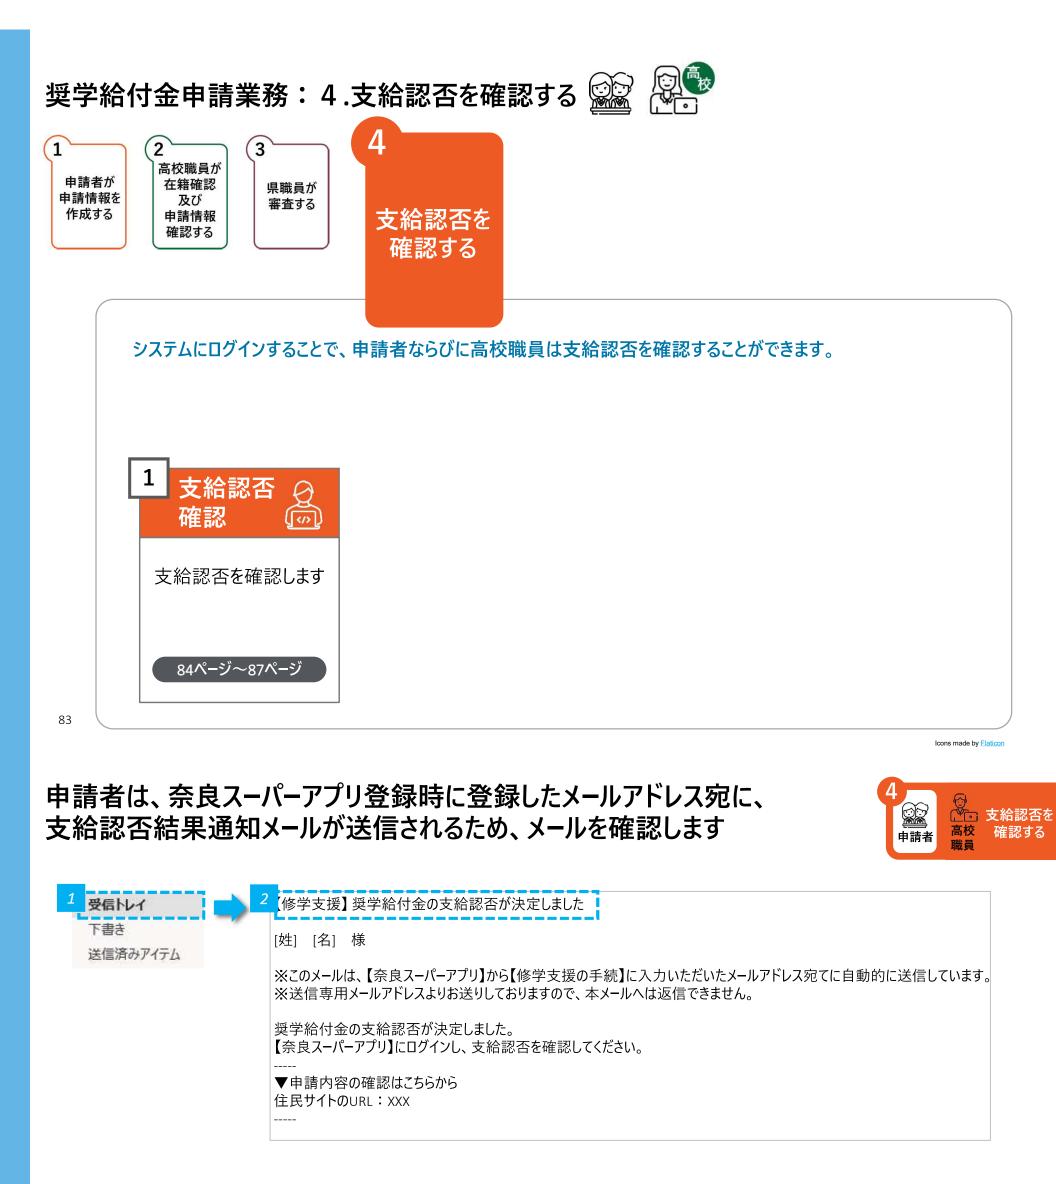

#### 高校職員による確認後、 申請内容に不備があった場合は、不備通知メールが届きます

| 1 受信トレイ         | 2 【修学支援】奨学給付金の申請内容に不備がありました                                                                                                                  |
|-----------------|----------------------------------------------------------------------------------------------------------------------------------------------|
| 下書き<br>送信済みアイテム | [姓] [名] 様                                                                                                                                    |
|                 | ※このメールは、【奈良スーパーアプリ】から【修学支援の手続】に入力いただいたメールアドレス宛てに自動的に送信しています。<br>※送信専用メールアドレスよりお送りしておりますので、本メールへは返信できません。                                     |
|                 | [生徒姓] [生徒名] 様分の奨学給付金の申請内容に不備がありました。<br>【奈良スーパーアプリ】にログインし、申請内容を修正してください。<br>在籍校、及び事務担当者より指定された期日までに修正していただけない場合は、支給できない可能性がありますのでご注<br>意ください。 |
|                 | <br>▼申請内容の確認はこちらから<br>住民サイトのURL:XXX<br>                                                                                                      |
|                 |                                                                                                                                              |