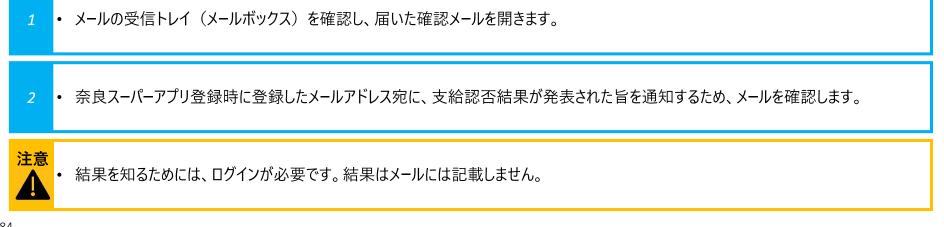

#### 高校職員による確認後、 申請内容に不備があった場合は、不備通知メールが届きます

| 1 受信トレイ         | 2 【修学支援】奨学給付金の申請内容に不備がありました                                                                                                                  |
|-----------------|----------------------------------------------------------------------------------------------------------------------------------------------|
| 下書き<br>送信済みアイテム | [姓] [名] 様                                                                                                                                    |
|                 | ※このメールは、【奈良スーパーアプリ】から【修学支援の手続】に入力いただいたメールアドレス宛てに自動的に送信しています。<br>※送信専用メールアドレスよりお送りしておりますので、本メールへは返信できません。                                     |
|                 | [生徒姓] [生徒名] 様分の奨学給付金の申請内容に不備がありました。<br>【奈良スーパーアプリ】にログインし、申請内容を修正してください。<br>在籍校、及び事務担当者より指定された期日までに修正していただけない場合は、支給できない可能性がありますのでご注<br>意ください。 |
|                 | <br>▼申請内容の確認はこちらから<br>住民サイトのURL:XXX<br>                                                                                                      |
|                 |                                                                                                                                              |